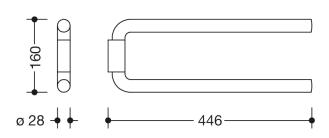

Similar picture Dimensions in mm

## **Properties**

Range 477 Towel rail

- · towel rail with two cylindrical arms arranged above each other
- for hanging up towels and other pieces of clothing
- the arms can be swung to the side separately
- 446 mm long and 160 mm high, diameter of the arms 28 mm
- made of high-quality matt polyamide in HEWI colours 99 (pure white), 98 (signal white), 97 (light grey), 95 (stone grey) and 92 (anthracite grey)