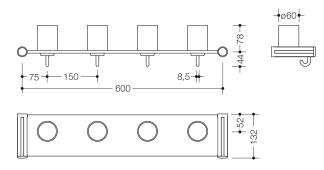

Dimensions in mm

Telephon: +49 5691 82-0

Fax: +49 5691 82-319

- max. static load 20 kg
- retrofittable
- 630 mm wide (c-to-c 600 mm), 122 mm high, 132 mm deep
- to increase the number of slots, use HEWI extension set 800.03.410
- for individualisation, additional HEWI pictogram sheets available as blank version for labelling 33.1772E or with motifs 33.1772A, 33.1772B, 33.1772D