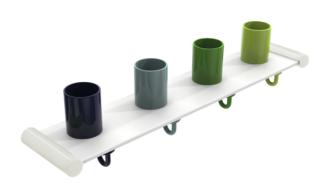

## **Properties**

Tumbler rack with towel hooks, 4 places

- brackets made of high-quality polyamide in HEWI colour 74 (apple green), 99 (pure white) or 55 (aqua blue)
- tumblers made of high-quality polyamide to HEWI colour chart
- the tumblers and towel hooks form a colour pair
- when ordering, please state colours for tumblers/towel hooks
- · the coloured towel hooks are fitted in the given order, from left to right from the user's view
- rack shelf made of robust HPL, surface: silky white, with slight texture
- 150 mm spacing between the slots
- corresponds to the specifications of DGUV Guidelines 82 for children's day care facilities ("Kindertageseinrichtungen")