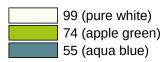

## **Properties**

Tumbler rack with towel hooks, 4 places

- brackets made of high-quality polyamide in HEWI colour 74 (apple green), 99 (pure white) or 55 (aqua blue)
- tumblers made of high-quality polyamide to HEWI colour chart
- the tumblers and towel hooks form a colour pair
- when ordering, please state colours for tumblers/towel hooks
- · the coloured towel hooks are fitted in the given order, from left to right from the user's view
- rack shelf made of robust HPL, surface: silky white, with slight texture
- 150 mm spacing between the slots
- corresponds to the specifications of DGUV Guidelines 82 for children's day care facilities ("Kindertageseinrichtungen")

## Colours / Surfaces