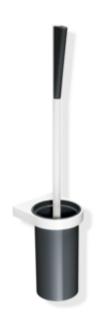

## **Properties**

System 800 K Toilet brush unit

- consisting of toilet brush, brush container and ring-shaped, wall-mounted bracket
- long brush handle with ergonomic gripping handle for easy use
- brush head can be replaced due to bayonet fixing
- · for wall mounting, concealed fixing
- 105 mm wide, 543 mm high and 120 mm deep
- bracket and brush handle made of high-quality polyamide in the HEWI colour 99 (pure white)