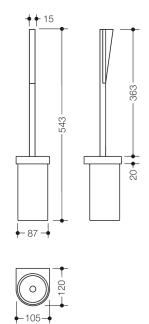

## Dimensions in mm

## **Properties**

System 800 K Toilet brush unit

- consisting of toilet brush, brush container and ring-shaped, wall-mounted bracket
- long brush handle with ergonomic gripping handle for easy use
- brush head can be replaced due to bayonet fixing
- · for wall mounting, concealed fixing
- 105 mm wide, 543 mm high and 120 mm deep
- bracket and brush handle made of high-quality polyamide in the HEWI colour 99 (pure white)