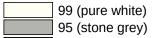

Dimensions in mm

## **Properties**

L-shaped support rail with shower head holder (USA) from Range 801

- can be mounted on the right and left side
- positioned horizontally and vertically, rails connected at a right angle with steel fixing roses and shower head holder
- for holding onto and as a support in the shower and bathtub
- suitable for handheld shower heads from various manufacturers
- shower head holder can be tilted continuously and its height can be adjusted by pulling or pushing a broad lever
- · cone-shaped insert on the shower head holder makes it easier to mount the handheld shower head
- with corrosion-protected steel core throughout
- · wall mounting with wall-specific fixing material and roses from HEWI
- horizontal length 18 inch (457 mm), vertical length 36 inch (915 mm), 2 3/4 inch (70 mm) deep
- rail diameter 1 5/16 inch (33 mm), rose diameter 2 3/4 inch (70 mm)
- maximum loading capacity 330 lbs (150 kg)
- made of high-quality matt polyamide in HEWI colours 99 (pure white), 95 (stone grey) and 92 (anthracite grey)
- meets the requirements of 2010 ADA standards and ICC/ANSI A117.1-2017