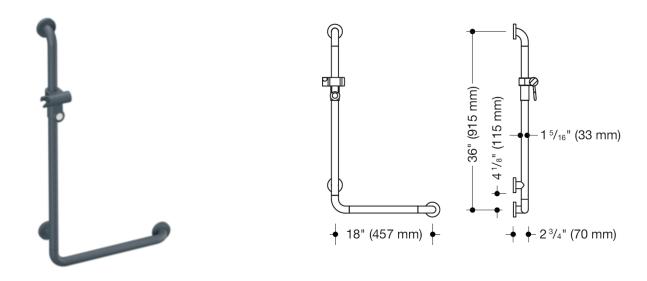

## **Properties**

L-shaped support rail with shower head holder (USA) from Range 801

- can be mounted on the right and left side
- positioned horizontally and vertically, rails connected at a right angle with steel fixing roses and shower head holder
- for holding onto and as a support in the shower and bathtub
- suitable for handheld shower heads from various manufacturers
- shower head holder can be tilted continuously and its height can be adjusted by pulling or pushing a broad lever
- · cone-shaped insert on the shower head holder makes it easier to mount the handheld shower head
- with corrosion-protected steel core throughout
- · wall mounting with wall-specific fixing material and roses from HEWI
- horizontal length 18 inch (457 mm), vertical length 36 inch (915 mm), 2 3/4 inch (70 mm) deep
- rail diameter 1 5/16 inch (33 mm), rose diameter 2 3/4 inch (70 mm)
- maximum loading capacity 330 lbs (150 kg)
- made of high-quality matt polyamide in HEWI colours 99 (pure white), 95 (stone grey) and 92 (anthracite grey)
- meets the requirements of 2010 ADA standards and ICC/ANSI A117.1-2017