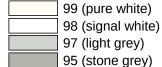

Similar picture

## **Properties**

Range 801 Ceiling support (suicide-inhibiting design)

- · rail made of synthetic material, with magnetic fixing rose
- · connection to the shower curtain rail shears off at around 25 kg
- · for mounting shower curtain rails
- · with continuous, corrosion-proof metal core
- · fixed on ceiling with rose
- length adjustable by 10 mm and can be shortened at rose by max. 100 mm
- 600 mm long, rail diameter 33 mm
- · made of high-quality polyamide according to HEWI colour chart
- · supplied with fixing material

## Awards









## Colours / Surfaces





Telephon: +49 5691 82-0

Fax: +49 5691 82-319