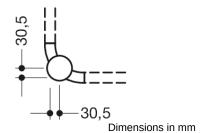

## **Properties**

Range 801 Ceiling support (suicide-inhibiting design)

- · rail made of synthetic material, with magnetic fixing rose
- · connection to the shower curtain rail shears off at around 25 kg
- · for mounting shower curtain rails
- · with continuous, corrosion-proof metal core
- · fixed on ceiling with rose
- length adjustable by 10 mm and can be shortened at rose by max. 100 mm
- 600 mm long, rail diameter 33 mm
- · made of high-quality polyamide according to HEWI colour chart
- · supplied with fixing material