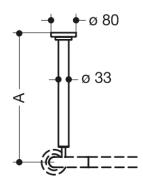

## **Properties**

Range 801 Ceiling support (suicide-inhibiting design)

- · rail made of synthetic material, with magnetic fixing rose
- · connection to the shower curtain rail shears off at around 25 kg
- · for mounting shower curtain rails
- · with continuous, corrosion-proof metal core
- · fixed on ceiling with rose
- length adjustable by 10 mm and can be shortened at rose by max. 100 mm
- 600 mm long, rail diameter 33 mm
- · made of high-quality polyamide according to HEWI colour chart
- · supplied with fixing material