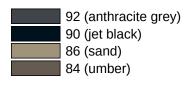

Similar picture

## **Properties**

Range 801 Ceiling support (suicide-inhibiting design)

- · rail made of synthetic material, with magnetic fixing rose
- · connection to the shower curtain rail shears off at around 25 kg
- · for mounting shower curtain rails
- · with continuous, corrosion-proof metal core
- · fixed on ceiling with rose
- length adjustable by 10 mm and can be shortened at rose by max. 100 mm
- 600 mm long, rail diameter 33 mm
- · made of high-quality polyamide according to HEWI colour chart
- · supplied with fixing material

## Awards









## Colours / Surfaces





Telephon: +49 5691 82-0

Fax: +49 5691 82-319