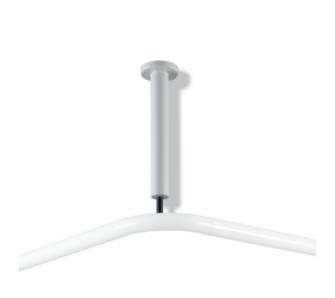

## **Properties**

Range 801 Ceiling support (suicide-inhibiting design)

- · rail made of synthetic material, with magnetic fixing rose
- · connection to the shower curtain rail shears off at around 25 kg
- · for mounting shower curtain rails
- · with continuous, corrosion-proof metal core
- · fixed on ceiling with rose
- length adjustable by 10 mm and can be shortened at rose by max. 100 mm
- 600 mm long, rail diameter 33 mm
- · made of high-quality polyamide according to HEWI colour chart
- · supplied with fixing material