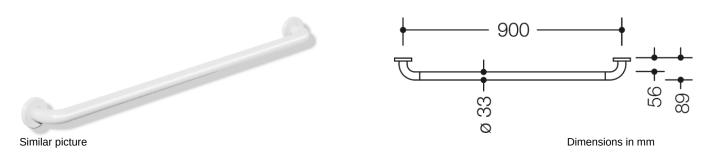

## **Properties**

Range 801 Support rail

- rail with right-angled bends at the ends and steel fixing roses
- for holding on to and providing support
- with continuous, corrosion resistant steel core
- for wall mounting with special HEWI fixing materials and roses
- centre-to-centre 900 mm
- · bar diameter 33 mm, rose diameter 70 mm
- · made of high-quality polyamide in HEWI colour 98 (signal white), with active antimicrobial microsilver
- Please note when using with hanging seats: Compatibility check required.
- A detailed list of possible combinations of hand rails, L-shaped rails and shower handrails with matching hanging seats can be found in our online catalogue in the download area of the respective product.