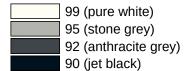

## **Properties**

Grab bar (USA) from Range 801

- · rail curved at right-angles at the ends with steel fixing roses
- · for holding onto and as a support
- · with corrosion-protected steel core throughout
- wall mounting with wall-specific fixing material and roses from HEWI
- c to c 36 inch (914 mm), 2 3/4 inch (70 mm) deep
- rail diameter 1 5/16 inch (33 mm), rose diameter 2 3/4 inch (70 mm)
- maximum loading capacity 250 lbs (114 kg)
- made from high-grade synthetic material in the HEWI colors 99 (pure white), 95 (stone gray), 92 (anthracite gray), 90 (jet black), 86 (sand), 84 (umber) and 33 (ruby red)
- meets the requirements of 2010 ADA standards and ICC/ANSI A117.1-2017
- toilet paper holder upgrade kit 801.50US010 can be retrofitted