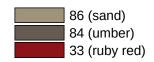

## **Properties**

Grab bar (USA) from Range 801

- · rail curved at right-angles at the ends with steel fixing roses
- · for holding onto and as a support
- · with corrosion-protected steel core throughout
- wall mounting with wall-specific fixing material and roses from HEWI
- c to c 36 inch (914 mm), 2 3/4 inch (70 mm) deep
- rail diameter 1 5/16 inch (33 mm), rose diameter 2 3/4 inch (70 mm)
- maximum loading capacity 250 lbs (114 kg)
- made from high-grade synthetic material in the HEWI colors 99 (pure white), 95 (stone gray), 92 (anthracite gray), 90 (jet black), 86 (sand), 84 (umber) and 33 (ruby red)
- meets the requirements of 2010 ADA standards and ICC/ANSI A117.1-2017
- toilet paper holder upgrade kit 801.50US010 can be retrofitted

## Colours / Surfaces

Telephon: +49 5691 82-0

Fax: +49 5691 82-319