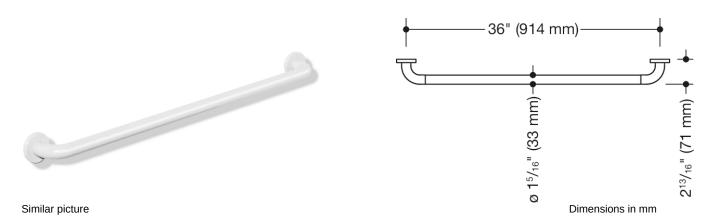

## **Properties**

Grab bar (USA) from Range 801

- · rail curved at right-angles at the ends with steel fixing roses
- · for holding onto and as a support
- · with corrosion-protected steel core throughout
- wall mounting with wall-specific fixing material and roses from HEWI
- c to c 36 inch (914 mm), 2 3/4 inch (70 mm) deep
- rail diameter 1 5/16 inch (33 mm), rose diameter 2 3/4 inch (70 mm)
- maximum loading capacity 250 lbs (114 kg)
- made from high-grade synthetic material in the HEWI colors 99 (pure white), 95 (stone gray), 92 (anthracite gray), 90 (jet black), 86 (sand), 84 (umber) and 33 (ruby red)
- meets the requirements of 2010 ADA standards and ICC/ANSI A117.1-2017
- toilet paper holder upgrade kit 801.50US010 can be retrofitted