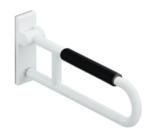

## **Properties**

Series 801 mobile folding support handle (rotatable)

- with black arm pad
- Two parallel rails, arranged on top of each other, bars joined together by a connecting arch
- · Used for holding and supporting
- Can be folded upwards and, folded downwards with braking mechanism, in raised position can be turned to left or right towards the wall
- for mobile use
- for easy and flexible retrofitting on existing, preassembled mounting plate: 950.50.016, must be ordered separately
- toolless and quick installation by simple attachment of the hinged support rail
- secured by fixing screw to prevent unintentional removal
- tested up to 150 kg when used with HEWI fixing material
- Recommended maximum weight of the user: 150 kg
- · Projection 850 mm, Height 252 mm and width 78 mm, Rail 33 mm in diameter
- · With continuous, Corrosion-protected steel core Arm pad made of black PU integral foam, length 295 mm
- · made of high-quality polyamide according to HEWI colour chart
- Toilet roll holder 801.50.011, Toilet flushing mechanism (radio) 801.50.060 and floor supports 950.50.021XA and 950.50.023XA retrofittable
- is produced in accordance with CE and UKCA Regulation (EU) 2017/745 on medical devices
- Fulfils the DIN 18040 requirements, ÖNORM B1600/1601 and SIA 500