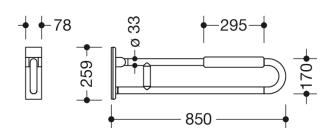

Similar picture Dimensions in mm

## **Properties**

Series 801 mobile folding support handle (rotatable)

- with black arm pad
- Two parallel rails, arranged on top of each other, bars joined together by a connecting arch
- · Used for holding and supporting
- Can be folded upwards and, folded downwards with braking mechanism, in raised position can be turned to left or right towards the wall
- for mobile use
- for easy and flexible retrofitting on existing, preassembled mounting plate: 950.50.016, must be ordered separately
- toolless and quick installation by simple attachment of the hinged support rail
- secured by fixing screw to prevent unintentional removal
- tested up to 150 kg when used with HEWI fixing material
- Recommended maximum weight of the user: 150 kg
- · Projection 850 mm, Height 252 mm and width 78 mm, Rail 33 mm in diameter
- · With continuous, Corrosion-protected steel core Arm pad made of black PU integral foam, length 295 mm
- · made of high-quality polyamide according to HEWI colour chart
- Toilet roll holder 801.50.011, Toilet flushing mechanism (radio) 801.50.060 and floor supports 950.50.021XA and 950.50.023XA retrofittable
- is produced in accordance with CE and UKCA Regulation (EU) 2017/745 on medical devices
- Fulfils the DIN 18040 requirements, ÖNORM B1600/1601 and SIA 500