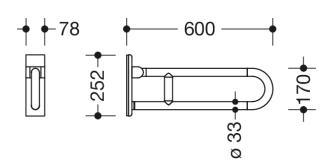

Similar picture Dimensions in mm

## **Properties**

Series 801 mobile folding support handle

- Two parallel rails, arranged on top of each other, bars joined together by a connecting arch
- · Used for holding and supporting
- Can be folded upwards and folded downwards with braked movement
- for mobile use
- for easy and flexible retrofitting on existing, preassembled mounting plate: 950.50.016, must be ordered separately
- · toolless and quick installation by simple attachment of the hinged support rail
- secured by fixing screw to prevent unintentional removal
- tested up to 150 kg when used with HEWI fixing material
- Recommended maximum weight of the user: 150 kg
- Projection 600 mm, Height 252 mm and width 78 mm, Rail 33 mm in diameter
- With continuous, corrosion-protected steel core made of high-quality polyamide according to HEWI colour chart
- Toilet roll holder 801.50.011, Toilet flushing mechanism (radio) 801.50.060 and floor supports 950.50.021XA and 950.50.023XA retrofittable
- is produced in accordance with CE and UKCA Regulation (EU) 2017/745 on medical devices
- Fulfils the DIN 18040 requirements