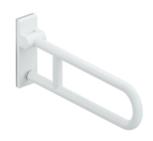

## **Properties**

Series 801 mobile folding support handle

- Two parallel rails, arranged on top of each other, bars joined together by a connecting arch
- · Used for holding and supporting
- Can be folded upwards and folded downwards with braked movement
- for mobile use
- for easy and flexible retrofitting on existing, preassembled mounting plate: 950.50.016, must be ordered separately
- · toolless and quick installation by simple attachment of the hinged support rail
- secured by fixing screw to prevent unintentional removal
- tested up to 150 kg when used with HEWI fixing material
- Recommended maximum weight of the user: 150 kg
- Projection 600 mm, Height 252 mm and width 78 mm, Rail 33 mm in diameter
- With continuous, corrosion-protected steel core made of high-quality polyamide according to HEWI colour chart
- Toilet roll holder 801.50.011, Toilet flushing mechanism (radio) 801.50.060 and floor supports 950.50.021XA and 950.50.023XA retrofittable
- is produced in accordance with CE and UKCA Regulation (EU) 2017/745 on medical devices
- Fulfils the DIN 18040 requirements