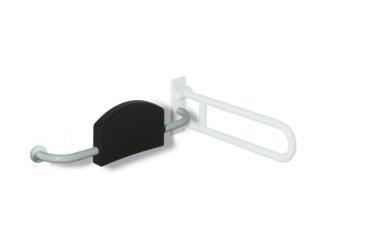

## **Properties**

Range 801 Backrest rail

- · padded backrest with right-angled rails attached on both sides and fixing roses
- serves as back support for toilet users
- · with continuous, corrosion resistant steel core
- left-hand version
- one-sided installation on the wall with roses (right)
- one-sided installation on HEWI hinged support rails or stationary support rails with wall plate (left)
- · can be adjusted on site
- 670 to 730 mm wide, 220 mm high and 150 mm deep, backrest 350 mm wide, rail diameter 33 mm, rose diameter 70 mm
- · backpad made of black PUR
- made of high-quality polyamide according to HEWI colour chart
- fulfils the DIN 18040 and ÖNORM B1600/1601 requirements