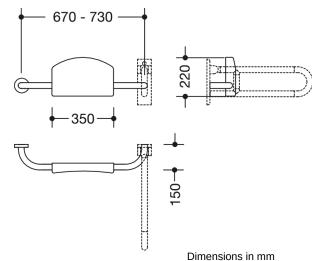

## **Properties**

Range 801 Backrest rail

- · padded backrest with right-angled rails attached on both sides and fixing roses
- serves as back support for toilet users
- · with continuous, corrosion resistant steel core
- left-hand version
- one-sided installation on the wall with roses (right)
- one-sided installation on HEWI hinged support rails or stationary support rails with wall plate (left)
- · can be adjusted on site
- 670 to 730 mm wide, 220 mm high and 150 mm deep, backrest 350 mm wide, rail diameter 33 mm, rose diameter 70 mm
- · backpad made of black PUR
- made of high-quality polyamide according to HEWI colour chart
- fulfils the DIN 18040 and ÖNORM B1600/1601 requirements