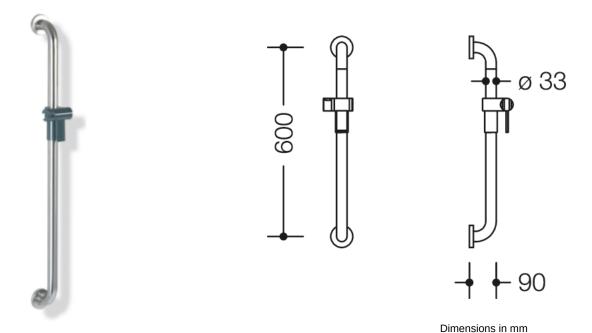

## **Properties**

- Range 805 Classic Rail with shower head holder
- · vertical rail with right-angled ends and shower head holder, fixing roses
- centre-to-centre 600 mm
- 90 mm deep, bar diameter 33 mm, tube thickness 2 mm, rose diameter 70 mm
- · suitable for shower heads of various manufacturers
- shower head holder can be continuously tilted and, after pulling or pushing a large lever, its height can be adjusted
- · conical adapter on shower head holder makes it easier to hook in the handheld shower head
- for wall mounting with special HEWI fixing materials and roses
- shower head holder made of high-quality polyamide in HEWI colours 90 (jet black), 92 (anthracite grey), 98 (signal white) or 99 (pure white)
- · made of high-quality stainless steel, satin surface finish