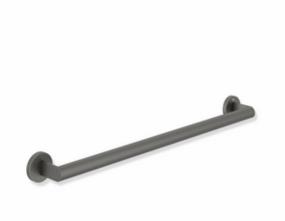

## **Properties**

Support rail, System 900

- · Straight bar with uprights and rosettes moulded to the wall
- Centre distance 700 mm, 88 mm deep
- Rod diameter 32 mm, Tube thickness 2 mm, Rosette diameter 70 mm
- Made from high-quality stainless steel, powder-coated in HEWI colours DX (deep matt white), DC (matt black) and SC (matt dark grey pearl mica)
- Including non-corrosive and tested HEWI fixing material for wall mounting and sealing tape to seal the drilling points
- Please note when using with suspended seats: Compatibility check required.
- tested up to 200 kg when used with HEWI fixing material
- Recommended maximum weight of the user: 150 kg
- A detailed list of the possible combinations of grab rails, Angled rails and shower handrails with matching hanging seats can be found in our online catalogue in the download area of the respective product.