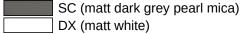

## **Properties**

Support rail, System 900

- · Straight bar with uprights and rosettes moulded to the wall
- Centre distance 700 mm, 88 mm deep
- Rod diameter 32 mm, Tube thickness 2 mm, Rosette diameter 70 mm
- Made from high-quality stainless steel, powder-coated in HEWI colours DX (deep matt white), DC (matt black) and SC (matt dark grey pearl mica)
- Including non-corrosive and tested HEWI fixing material for wall mounting and sealing tape to seal the drilling points
- Please note when using with suspended seats: Compatibility check required.
- tested up to 200 kg when used with HEWI fixing material
- Recommended maximum weight of the user: 150 kg
- A detailed list of the possible combinations of grab rails, Angled rails and shower handrails with matching hanging seats can be found in our online catalogue in the download area of the respective product.

## **Colours / Surfaces**

DC (matt black)