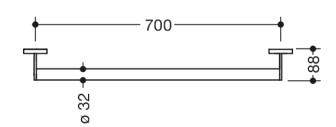

Dimensions in mm

## **Properties**

Support rail, System 900

- · Straight bar with uprights and rosettes moulded to the wall
- Centre distance 700 mm, 88 mm deep
- Rod diameter 32 mm, Tube thickness 2 mm, Rosette diameter 70 mm
- Made from high-quality stainless steel, powder-coated in HEWI colours DX (deep matt white), DC (matt black) and SC (matt dark grey pearl mica)
- Including non-corrosive and tested HEWI fixing material for wall mounting and sealing tape to seal the drilling points
- Please note when using with suspended seats: Compatibility check required.
- tested up to 200 kg when used with HEWI fixing material
- Recommended maximum weight of the user: 150 kg
- A detailed list of the possible combinations of grab rails, Angled rails and shower handrails with matching hanging seats can be found in our online catalogue in the download area of the respective product.