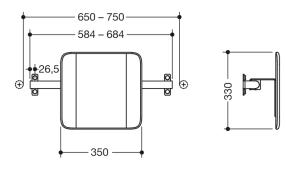

Dimensions in mm

## **Properties**

Backrest rail, System 900

- backrest with fixing rails with roses on both sides
- serves as back support for toilet users
- for wall mounting next to the hinged support rails, design (B) from System 900
- for wall mounting
- 330 mm high and 150 mm deep, backrest 350 mm wide, rail diameter 32 mm, tube thickness 2 mm
- centre-to-centre from 584 to 684 mm (clear dimension between the rails of the hinged support rails 650-750 mm) adjustable on site
- backrest made of synthetic material in HEWI colours 98 (signal white) and 92 (anthracite grey)
- · connection made of high-quality stainless steel, surface chrome
- · including non-corrosive and tested HEWI fixing material
- fulfils the DIN 18040 and ÖNORM B1600/1601 requirements