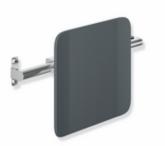

## **Properties**

Backrest rail, System 900

- backrest with fixing rails with roses on both sides
- serves as back support for toilet users
- for wall mounting next to the hinged support rails, design (B) from System 900
- for wall mounting
- 330 mm high and 150 mm deep, backrest 350 mm wide, rail diameter 32 mm, tube thickness 2 mm
- centre-to-centre from 584 to 684 mm (clear dimension between the rails of the hinged support rails 650-750 mm) adjustable on site
- backrest made of synthetic material in HEWI colours 98 (signal white) and 92 (anthracite grey)
- · connection made of high-quality stainless steel, surface chrome
- · including non-corrosive and tested HEWI fixing material
- fulfils the DIN 18040 and ÖNORM B1600/1601 requirements