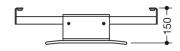

Dimensions in mm

## **Properties**

Backrest rail, System 900

- backrest with fixing rails with roses on both sides
- serves as back support for toilet users
- for wall mounting next to the hinged support rails, design (B) from System 900
- for wall mounting
- 330 mm high and 150 mm deep, backrest 350 mm wide, rail diameter 32 mm, tube thickness 2 mm
- centre-to-centre from 584 to 684 mm (clear dimension between the rails of the hinged support rails 650-750 mm) adjustable on site
- backrest made of synthetic material in HEWI colours 98 (signal white) and 92 (anthracite grey)
- · connection made of high-quality stainless steel, surface chrome
- · including non-corrosive and tested HEWI fixing material
- fulfils the DIN 18040 and ÖNORM B1600/1601 requirements