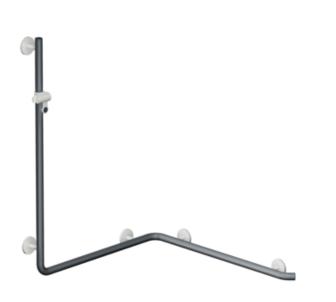

## **Properties**

Shower, Bath handrail with shower rail System 800 K

- · Rails arranged vertically and horizontally, Rods connected at right angles with shower head holder
- with 45° end bends pointing towards the wall
- Shower, Bath handrail made of high-quality polyamide
- · Rods and handle area of the shower holder according to HEWI colour chart
- Shower holder, supports and roses made of high-quality polyamide in the HEWI colour 98 (signal white)
- · With continuous, corrosion-resistant steel core
- Vertical length 1250 mm, horizontal lengths each 762 mm
- Depth 90 mm , Rod diameter 33 mm
- · Wall connection with filigree supports straight to the wall (diameter 18 mm) and flat rosettes
- Rosette diameter 80 mm, cap height 13 mm
- Shower head holder can be continuously tilted and, after pulling or pushing a large lever, its height can be adjusted
- · Conical adapter on shower head holder makes it easier to hook in the shower head
- Suitable for hand showers from various manufacturers
- Simple installation thanks to individually mountable fastening plates made of high-quality stainless steel for attaching the shower tray., Bath handrail
- · Can be mounted on the right and left side
- tested up to 200 kg when used with HEWI fixing material
- Recommended maximum weight of the user: 150 kg
- including corrosion-free HEWI fixing material
- Please note when using with suspended seats: Compatibility check required.
- A detailed list of the possible combinations of grab rails, Angled rails and shower handrails with matching hanging seats can be found in our online catalogue in the download area of the respective product.