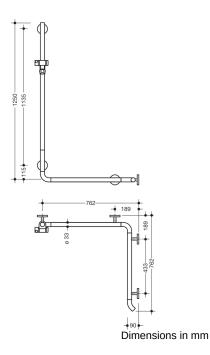

## **Properties**

Shower, Bath handrail with shower rail System 800 K

- · Rails arranged vertically and horizontally, Rods connected at right angles with shower head holder
- with 45° end bends pointing towards the wall
- Shower, Bath handrail made of high-quality polyamide
- · Rods and handle area of the shower holder according to HEWI colour chart
- Shower holder, supports and roses made of high-quality polyamide in the HEWI colour 98 (signal white)
- · With continuous, corrosion-resistant steel core
- Vertical length 1250 mm, horizontal lengths each 762 mm
- Depth 90 mm , Rod diameter 33 mm
- · Wall connection with filigree supports straight to the wall (diameter 18 mm) and flat rosettes
- Rosette diameter 80 mm, cap height 13 mm
- Shower head holder can be continuously tilted and, after pulling or pushing a large lever, its height can be adjusted
- · Conical adapter on shower head holder makes it easier to hook in the shower head
- Suitable for hand showers from various manufacturers
- Simple installation thanks to individually mountable fastening plates made of high-quality stainless steel for attaching the shower tray., Bath handrail
- · Can be mounted on the right and left side
- tested up to 200 kg when used with HEWI fixing material
- Recommended maximum weight of the user: 150 kg
- including corrosion-free HEWI fixing material
- Please note when using with suspended seats: Compatibility check required.
- A detailed list of the possible combinations of grab rails, Angled rails and shower handrails with matching hanging seats can be found in our online catalogue in the download area of the respective product.