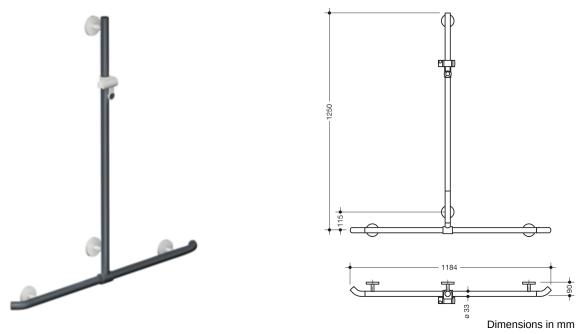

## **Properties**

Shower, Bath handrail with shower rail System 800 K

- · Rails arranged vertically and horizontally, Rods connected at right angles with shower head holder
- with 45° end bends pointing towards the wall
- With vertical rail with shower head holder that can be moved to the side (for installation)
- Shower, Bath handrail made of high-quality polyamide
- · Rods and handle area of the shower holder according to HEWI colour chart
- Shower holder, supports and roses in the HEWI colour 99 (pure white)
- · With continuous, corrosion-resistant steel core
- Vertical length 1250 mm, Horizontal length 1184 mm
- Depth 90 mm, Rod diameter 33 mm
- Wall connection with filigree supports straight to the wall (diameter 18 mm) and flat rosettes
- Rosette diameter 80 mm, cap height 13 mm
- Shower head holder can be continuously tilted and, after pulling or pushing a large lever, its height can be adjusted
- · Conical adapter on shower head holder makes it easier to hook in the shower head
- Suitable for hand showers from various manufacturers
- Simple installation thanks to individually mountable fastening plates made of high-quality stainless steel for attaching the shower tray., Bath handrail
- including corrosion-free HEWI fixing material
- Please note when using with suspended seats: Compatibility check required.
- tested up to 200 kg when used with HEWI fixing material
- Recommended maximum weight of the user: 150 kg
- A detailed list of the possible combinations of grab rails, Angled rails and shower handrails with matching hanging seats can be found in our online catalogue in the download area of the respective product.