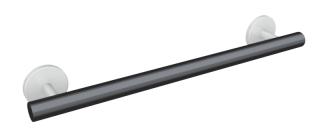

## **Properties**

System 800 K Support rail

- straight rail with supports straight to the wall and roses
- for holding on to and providing support
- · support rail made of high-quality polyamide according to HEWI colour chart
- supports and roses made of high-quality polyamide in HEWI colour 98 (signal white)
- with continuous, corrosion resistant steel core
- centre-to-centre made-to-measure from 220 to 1100 mm, rail diameter 33 mm, 90 mm deep
- wall connection with discreet supports (diameter 18 mm) perpendicular to wall and flat roses

## Colours / Surfaces

92 (anthracite grey) 33 (ruby red)