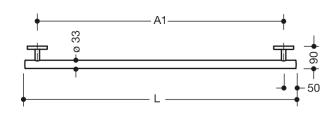

Dimensions in mm

## **Properties**

System 800 K Support rail

- straight rail with supports straight to the wall and roses
- for holding on to and providing support
- · support rail made of high-quality polyamide according to HEWI colour chart
- supports and roses made of high-quality polyamide in HEWI colour 98 (signal white)
- with continuous, corrosion resistant steel core
- centre-to-centre made-to-measure from 220 to 1100 mm, rail diameter 33 mm, 90 mm deep
- wall connection with discreet supports (diameter 18 mm) perpendicular to wall and flat roses