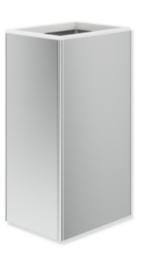

## **Properties**

Range 805 Wastepaper bin

- cubic body with recessed wall base ٠
- serves as waste bin for used paper towels ٠
- capacity approx. 60 l ٠
- concealed, integrated bag holder ٠
- 340 mm wide, 620 mm high and 260 mm deep, wall-mounted base 15 mm deep ٠
- for wall mounting
- made of high-quality stainless steel, satin surface finish
- opening made of high-quality synthetic material in HEWI 90 (jet black), 92 (anthracite grey), 98 (signal white) or 99 (pure white)