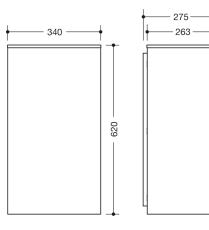

Dimensions in mm

Similar picture

## **Properties**

Range 805 Wastepaper bin

- cubic body with recessed wall base ٠
- serves as waste bin for used paper towels ٠
- capacity approx. 60 l ٠
- concealed, integrated bag holder ٠
- 340 mm wide, 620 mm high and 260 mm deep, wall-mounted base 15 mm deep ٠
- for wall mounting
- made of high-quality stainless steel, satin surface finish
- opening made of high-quality synthetic material in HEWI 90 (jet black), 92 (anthracite grey), 98 (signal white) or 99 (pure white)