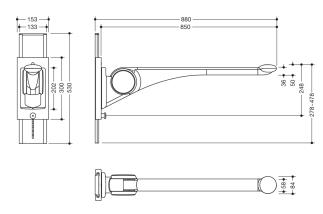

Dimensions in mm

## **Properties**

Folding support handle Premium with height adjustment of the LifeSystem series

- stable, single-arm folding support handle
- Non-slip, ergonomic grip pad with perfectly matched raised grip
- · for gripping, support and pulling oneself up
- high-quality plastic surface and scratch-resistant powder coating
- maximum product stiffness increases stability and gives the user a secure grip feeling
- · with height adjustment, in order to be able to adapt the required support height to the user
- Adjustment downwards, pull out locking bolt, adjustment upwards possible without pulling out the locking bolt
- Adjustment range 200 mm
- can be folded easily up and down due to spring-loaded hinges
- low-maintenance, permanently smooth and easy moving joint, preset in the factory
- a defined stop prevents the hinged support rail from hitting the wall
- projection 880 mm, 153 mm wide, wall rail 530 mm high
- grip pad 58 mm wide, grip end piece 84 mm wide
- Aluminium cantilever arm, powder-coated in the HEWI colours signal white, glossy with plastic grip pad in SD (signal white, matt) and GU (anthracite, matt) or anthracite cantilever arm, glossy with grip pad in TB (signal white, matt) and DR (anthracite, matt), with high-gloss chrome-plated design elements
- Height adjustment made of aluminium powder-coated in HEWI colour DX (signal white, matt)
- toilet roll holder 802.50.01160, WC flushing mechanism (radio controlled) 802.50.06.. and shelf 802.50.01360 can be retrofitted
- · weight capacity up to 100 kg
- simple assembly due to separate installation of the height-adjustable plate
- concealed, non-corrosive and tested HEWI fixing material for different wall systems (must be ordered separately)
- sealing tape for sealing the fixing points is included in the scope of supply
- produced in accordance with Regulation (EU) 2017/745 on medical devices