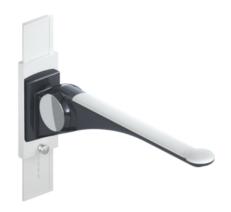

## **Properties**

Folding support handle Premium with height adjustment of the LifeSystem series

- stable, single-arm folding support handle
- Non-slip, ergonomic grip pad with perfectly matched raised grip
- · for gripping, support and pulling oneself up
- high-quality plastic surface and scratch-resistant powder coating
- maximum product stiffness increases stability and gives the user a secure grip feeling
- · with height adjustment, in order to be able to adapt the required support height to the user
- Adjustment downwards, pull out locking bolt, adjustment upwards possible without pulling out the locking bolt
- Adjustment range 200 mm
- can be folded easily up and down due to spring-loaded hinges
- low-maintenance, permanently smooth and easy moving joint, preset in the factory
- a defined stop prevents the hinged support rail from hitting the wall
- projection 880 mm, 153 mm wide, wall rail 530 mm high
- grip pad 58 mm wide, grip end piece 84 mm wide
- Aluminium cantilever arm, powder-coated in the HEWI colours signal white, glossy with plastic grip pad in SD (signal white, matt) and GU (anthracite, matt) or anthracite cantilever arm, glossy with grip pad in TB (signal white, matt) and DR (anthracite, matt), with high-gloss chrome-plated design elements
- Height adjustment made of aluminium powder-coated in HEWI colour DX (signal white, matt)
- toilet roll holder 802.50.01160, WC flushing mechanism (radio controlled) 802.50.06.. and shelf 802.50.01360 can be retrofitted
- · weight capacity up to 100 kg
- simple assembly due to separate installation of the height-adjustable plate
- concealed, non-corrosive and tested HEWI fixing material for different wall systems (must be ordered separately)
- sealing tape for sealing the fixing points is included in the scope of supply
- produced in accordance with Regulation (EU) 2017/745 on medical devices