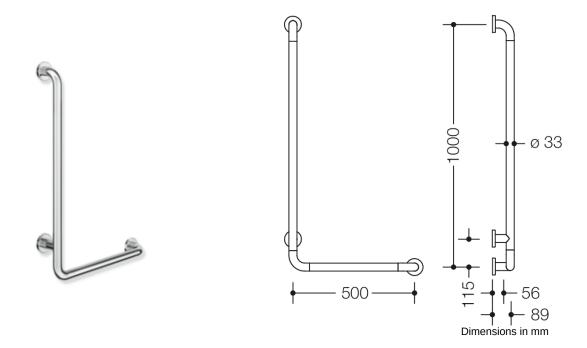

## **Properties**

Range 801 L-shaped support rail

- Made from high-quality chrome-optic coated polyamide with a warm feel
- Rails arranged vertically and horizontally, Rods connected at right angles with steel fixing rosettes
- Used for holding and supporting
- With continuous, corrosion-resistant steel core
- horizontal length 500 mm, vertical length 1000 mm
- Depth 89 mm, Clearance to the wall 56 mm, Rod diameter 33 mm, Rosette diameter 70 mm

Telephon: +49 5691 82-0

Fax: +49 5691 82-319

- Wall mounting with wall-specific mounting material and HEWI rosettes
- · Can be mounted on the right and left side
- tested up to 200 kg when used with HEWI fixing material
- Recommended maximum weight of the user: 150 kg
- Toilet paper holder upgrade kit 801.50.011 and toilet flush release upgrade kit (radio) 801.50.060 can be retrofitted
- Fulfils the SIA 500 requirements