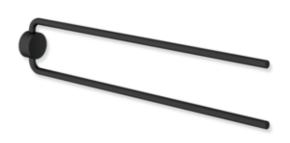

## **Properties**

System 815 Towel rail, 425 mm

- · towel rail with two cylindrical arms arranged above each other
- · for hanging up towels and other pieces of clothing
- the arms can be swung to the side separately
- · made of stainless steel, matt black powder-coated
- 425 mm long and 85 mm high, diameter of the arms 10 mm
- · for wall mounting, concealed rose fixing
- for adhesive mounting, including adhesive set 815.00.002
- set includes adapter for adhesive mounting, cleaning cloth, dosing syringe with adhesive and two screws M4x8