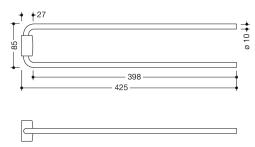

Dimensions in mm

## **Properties**

System 815 Towel rail, 425 mm

- · towel rail with two cylindrical arms arranged above each other
- · for hanging up towels and other pieces of clothing
- the arms can be swung to the side separately
- · made of stainless steel, matt black powder-coated
- 425 mm long and 85 mm high, diameter of the arms 10 mm
- · for wall mounting, concealed rose fixing
- for adhesive mounting, including adhesive set 815.00.002
- set includes adapter for adhesive mounting, cleaning cloth, dosing syringe with adhesive and two screws M4x8