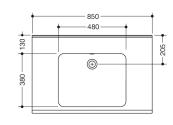

34

\*depending on the siphon used

Dimensions in mm

## Properties

Washbasin

- · made of mineral composite with non-porous surface, alpine white
- surge edge to the wall
- with shelf and deep rectangular basin with generous radii
- modular washbasin system: adaptive additional functions can be extended or removed
- wheelchair accessible to DIN 18040 and ÖNORM B1600/1601
- 850 mm wide and 550 mm deep
- wash bowl recess 100 mm
- for wall-mounted fittings
- includes overflow with rose and cover
- overflow can be replaced and renewed if necessary
- overflow is mounted between drain and siphon under the washbasin, h=25 mm, ø=70 mm
- weight capacity to EN 14688
- for hanger bolt fixing
- CE marking according to Construction Products Regulation No. 305/2011