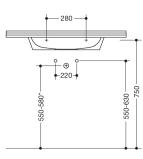

34

\*depending on the siphon used

Dimensions in mm

## Properties

Washbasin

- · made of mineral composite with non-porous surface, alpine white
- surge edge to the wall
- with shelf and deep rectangular basin with generous radii
- modular washbasin system: adaptive additional functions can be extended or removed
- wheelchair accessible to DIN 18040 and ÖNORM B1600/1601
- 850 mm wide and 550 mm deep
- wash bowl recess 100 mm
- for wall-mounted fittings
- includes overflow with rose and cover
- overflow can be replaced and renewed if necessary
- overflow is mounted between drain and siphon under the washbasin, h=25 mm, ø=70 mm
- weight capacity to EN 14688
- for hanger bolt fixing
- CE marking according to Construction Products Regulation No. 305/2011