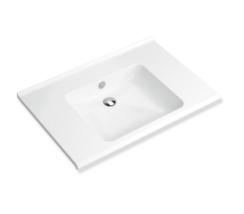

## Properties

Washbasin

- · made of mineral composite with non-porous surface, alpine white
- surge edge to the wall
- with shelf and deep rectangular basin with generous radii
- modular washbasin system: adaptive additional functions can be extended or removed
- wheelchair accessible to DIN 18040 and ÖNORM B1600/1601
- 850 mm wide and 550 mm deep
- wash bowl recess 100 mm
- for wall-mounted fittings
- includes overflow with rose and cover
- overflow can be replaced and renewed if necessary
- overflow is mounted between drain and siphon under the washbasin, h=25 mm, ø=70 mm
- weight capacity to EN 14688
- for hanger bolt fixing
- CE marking according to Construction Products Regulation No. 305/2011