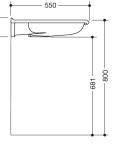

34

\*depending on the siphon used

Dimensions in mm

## Properties

Washbasin

- · made of mineral composite with non-porous surface, alpine white
- surge edge to the wall
- with shelf and deep rectangular basin with generous radii
- modular washbasin system: adaptive additional functions can be extended or removed
- wheelchair accessible to DIN 18040 and ÖNORM B1600/1601
- 850 mm wide and 550 mm deep
- wash bowl recess 100 mm
- for wall-mounted fittings
- includes overflow with rose and cover
- overflow can be replaced and renewed if necessary
- overflow is mounted between drain and siphon under the washbasin, h=25 mm, ø=70 mm
- weight capacity to EN 14688
- for hanger bolt fixing
- CE marking according to Construction Products Regulation No. 305/2011