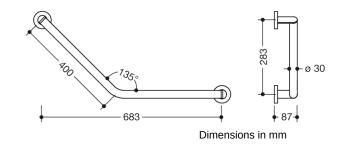

## **Properties**

L-shaped support rail, System 900

- Rails joined at a flat angle with mounting roses
- Centre-to-centre 400 mm and 400 mm, Angle 135°, 88 mm deep
- Rail diameter 30 mm, Tube thickness 2 mm, Rose diameter 70 mm
- Made of high-quality stainless steel, Powder-coated in HEWI colours DX (matt white)), DC (matt black) and SC (matt dark grey pearl mica)
- Including non-corrosive and tested HEWI fixing material for wall mounting and sealing tape to seal the drilling points