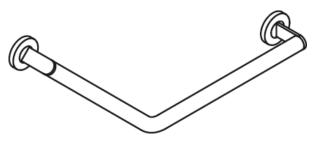

## **Properties**

L-shaped support rail, System 900

- Rails joined at a flat angle with mounting roses
- Centre-to-centre 400 mm and 400 mm, Angle 135°, 88 mm deep
- Rail diameter 30 mm, Tube thickness 2 mm, Rose diameter 70 mm
- Made of high-quality stainless steel, Powder-coated in HEWI colours DX (matt white)), DC (matt black) and SC (matt dark grey pearl mica)
- Including non-corrosive and tested HEWI fixing material for wall mounting and sealing tape to seal the drilling points