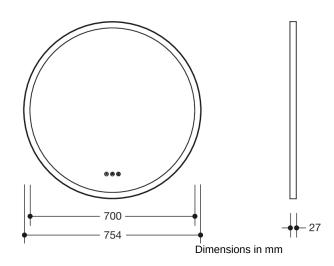

## **Properties**

LED illuminated mirror

- · Round mirror made of high-quality float glass with polished edges, mirror 4 mm thick
- 754 mm, 27 mm deep
- All-round with LED backlighting
- metal frame powder-coated in HEWI colour DC (deep matt black)
- Light colour adjustable from warm white to cool white (approx. 2700 6500K), Total output approx. 29 watts
- Brightness: Luminous flux 2610 lm, Continuously dimmable
- Control via sensor button on the mirror
- Memory function: last selected light setting is saved for subsequent use
- 220-240 VAC connection, 50 60 Hz
- · Connection to room switch possible
- · This product contains a light source of energy efficiency class G
- Electrical safety according to VDE 100 (includes earthing), protection class I