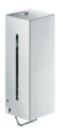

## **Properties**

Soap dispenser from System 900

- angular base body
- Made from high-quality stainless steel, Mirror-polished surface (chrome look)
- Surface to match chrome-plated surfaces and WARM TOUCH
- · serves to hold commercially available liquid soap
- · with inner container for free filling, filling capacity 600 ml
- Inner container can be removed for cleaning
- · Lateral fill level indicator
- with locking device as protection against misuse
- 102 mm wide, 270 mm high and 98 mm deep
- for wall mounting
- including corrosion-free HEWI fixing material
- Suitable for liquid soap with a viscosity of 1,500 to 4,000 mPa-s