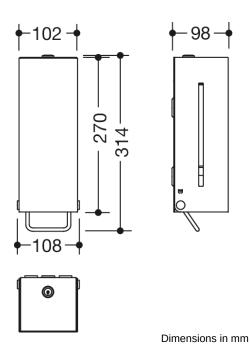

## **Properties**

Soap dispenser from System 900

- angular base body
- Made from high-quality stainless steel, Mirror-polished surface (chrome look)
- Surface to match chrome-plated surfaces and WARM TOUCH
- · serves to hold commercially available liquid soap
- · with inner container for free filling, filling capacity 600 ml
- Inner container can be removed for cleaning
- · Lateral fill level indicator
- with locking device as protection against misuse
- 102 mm wide, 270 mm high and 98 mm deep
- for wall mounting
- including corrosion-free HEWI fixing material
- Suitable for liquid soap with a viscosity of 1,500 to 4,000 mPa-s