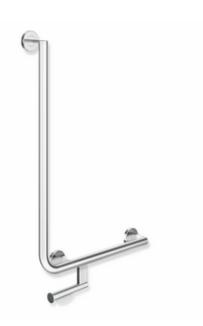

## **Properties**

Angled handle with toilet roll holder, System 900

- · Rails arranged vertically and horizontally, joined at right-angles with mounting roses
- · with toilet roll holder
- · Version right
- horizontal length 500 mm, vertical length 750 mm, 87 mm depth
- rail diameter 30 mm, Tube thickness 2 mm, Rosette diameter 70 mm
- · Made from high-quality stainless steel, chrome-plated
- including corrosion-free and tested HEWI fixing material for wall mounting and sealing tape to seal the drilling points
- tested up to 200 kg when used with HEWI fixing material
- Recommended maximum weight of the user: 150 kg
- fulfils the requirements of ÖNORM B1600/1601