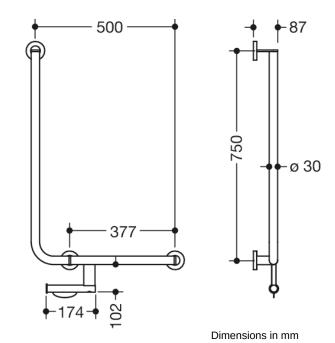

## **Properties**

Angled handle with toilet roll holder, System 900

- · Rails arranged vertically and horizontally, joined at right-angles with mounting roses
- · with toilet roll holder
- · Version right
- horizontal length 500 mm, vertical length 750 mm, 87 mm depth
- rail diameter 30 mm, Tube thickness 2 mm, Rosette diameter 70 mm
- · Made from high-quality stainless steel, chrome-plated
- including corrosion-free and tested HEWI fixing material for wall mounting and sealing tape to seal the drilling points
- tested up to 200 kg when used with HEWI fixing material
- Recommended maximum weight of the user: 150 kg
- fulfils the requirements of ÖNORM B1600/1601