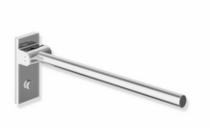

## **Properties**

Mono hinged support rail, Design (A), System 900

- with a horizontal, round gripping level
- Can be folded upwards and folded downwards with braked movement
- Projection 600 mm, Height 210 mm and width 101 mm, rail diameter 33.7 mm
- Made from high-quality stainless steel, chrome-plated
- for mounting with non-corrosive and tested HEWI fixing material for different wall systems (to be ordered separately).