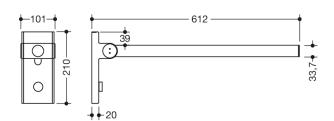

Dimensions in mm

## **Properties**

Mono hinged support rail, Design (A), System 900

- with a horizontal, round gripping level
- Can be folded upwards and folded downwards with braked movement
- Projection 600 mm, Height 210 mm and width 101 mm, rail diameter 33.7 mm
- Made from high-quality stainless steel, chrome-plated
- for mounting with non-corrosive and tested HEWI fixing material for different wall systems (to be ordered separately).