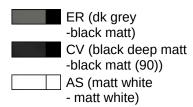

## **Properties**

System 162 Tumbler with holder

- · cylindrical wall holder
- holder made of high-quality satin stainless steel, powder-coated in the HEWI colour CV (matt black) and ER (matt dark grey pearl mica) with a cylindrical tumbler in matt black polyamide or powder-coated in the HEWI colour AS (matt white) with a cylindrical tumbler in matt white polyamide
- holder with protective film on the inside for a secure, defined position and to protect the insert from damage

## Colours / Surfaces