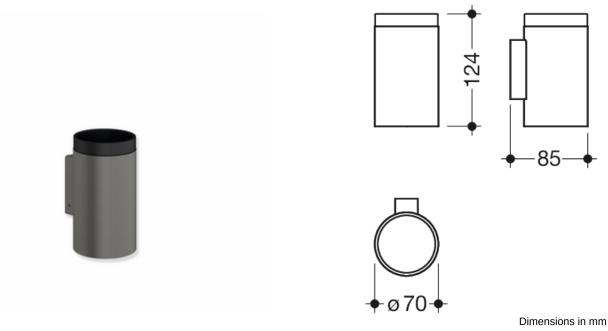

Telephon: +49 5691 82-0

Fax: +49 5691 82-319

- diameter 70 mm, 124 mm high and 85 mm deep
- · for wall mounting, concealed fixing
- including non-corrosive HEWI fixing material