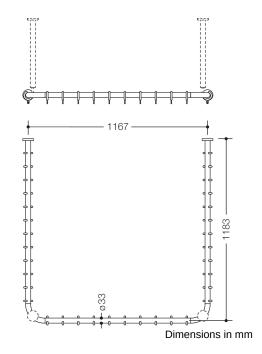

## **Properties**

Range 801 Shower curtain rail

- horizontally arranged rails connected at right-angles in U-shape, with curtain rings
- · for installing a shower curtain
- · with metal core
- fixing with roses to wall and ceiling, ceiling support required, max. 600 mm long
- · can be shortened at the roses on site
- with 34 curtain rings
- 1200 x 1200 x 1200 mm long, rail diameter 33 mm, rose diameter 70 mm
- made of high-quality matt polyamide in HEWI colours 99 (pure white), 98 (signal white), 97 (light grey), 95 (stone grey) and 92 (anthracite grey)