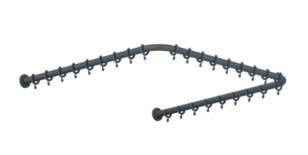

## **Properties**

Range 801 Shower curtain rail

- horizontally arranged rails connected at right-angles in U-shape, with curtain rings
- · for installing a shower curtain
- · with metal core
- fixing with roses to wall and ceiling, ceiling support required, max. 600 mm long
- · can be shortened at the roses on site
- with 34 curtain rings
- 1200 x 1200 x 1200 mm long, rail diameter 33 mm, rose diameter 70 mm
- made of high-quality matt polyamide in HEWI colours 99 (pure white), 98 (signal white), 97 (light grey), 95 (stone grey) and 92 (anthracite grey)