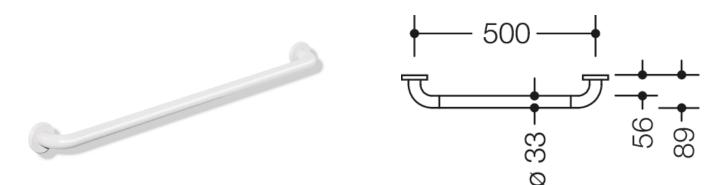

Dimensions in mm

Properties

Range 801 grab bar

- · Bar curved up at right-angles at the ends with steel mounting rosettes
- For holding on to and for support
- With continuous, corrosion-resistant steel core
- · Wall mounting with wall-specific mounting material and HEWI rosettes
- tested up to 200 kg when used with HEWI fixing material
- Recommended maximum weight of the user: 150 kg
- Centre distance 500 mm
- Depth 89 mm , Clearance to the wall 56 mm , Rod diameter 33 mm, Rosette diameter 70 mm
- made of high-gloss polyamide in all HEWI colours
- Please note when using with suspended seats: Compatibility check required.
- A detailed list of the possible combinations of grab rails, Angled rails and shower handrails with matching hanging seats can be found in our online catalogue in the download area of the respective product.