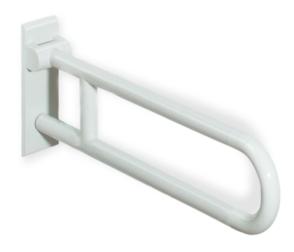

## **Properties**

Hinged support rail, rotatable of the 801 series

- Two parallel rails, arranged on top of each other, bars joined together by a connecting arch
- is used for holding and supporting with continuous, corrosion resistant steel core and wall plate made of polyamide with integrated steel core
- Can be folded upwards and, folded downwards with braking mechanism, in raised position can be turned to left or right towards the wall
- Mounting on the wall with wall-specific HEWI mounting material (to be ordered separately) Sealing tape for sealing the fixing points is included in the delivery

Concealed mounting

- tested up to 150 kg when used with HEWI fixing material
- Recommended maximum weight of the user: 150 kg
- Projection 900 mm, Height 259 mm and width 78 mm, Rail 33 mm in diameter
- made of high-gloss polyamide in all HEWI colours
- Toilet roll holder 801.50.011, Toilet flushing mechanism (radio) 801.50.060 and floor supports 950.50.021XA and 950.50.023XA retrofittable
- is produced in accordance with CE and UKCA Regulation (EU) 2017/745 on medical devices
- fulfils the requirements of ÖNORM B1600/1601