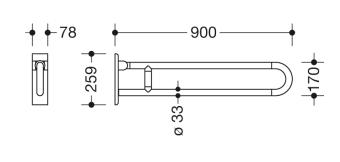

Concealed mounting

- tested up to 150 kg when used with HEWI fixing material
- Recommended maximum weight of the user: 150 kg
- Projection 900 mm, Height 259 mm and width 78 mm, Rail 33 mm in diameter
- made of high-gloss polyamide in all HEWI colours
- Toilet roll holder 801.50.011, Toilet flushing mechanism (radio) 801.50.060 and floor supports 950.50.021XA and 950.50.023XA retrofittable
- is produced in accordance with CE and UKCA Regulation (EU) 2017/745 on medical devices
- fulfils the requirements of ÖNORM B1600/1601