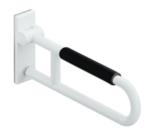

## **Properties**

Series 801 mobile folding support handle

- · with black arm pad
- Two parallel rails, arranged on top of each other, bars joined together by a connecting arch
- · Used for holding and supporting
- · Can be folded upwards and folded downwards with braked movement
- for mobile use
- for easy and flexible retrofitting on existing, preassembled mounting plate: 950.50.016, must be ordered separately
- toolless and quick installation by simple attachment of the hinged support rail
- · secured by fixing screw to prevent unintentional removal
- · tested up to 150 kg when used with HEWI fixing material
- Recommended maximum weight of the user: 150 kg
- · Projection 600 mm, Height 252 mm and width 78 mm, Rail 33 mm in diameter
- With continuous, Corrosion-protected steel core Arm pad made of black PU integral foam, length 295 mm
- made of high-quality polyamide according to HEWI colour chart
- Toilet roll holder 801.50.011, Toilet flushing mechanism (radio) 801.50.060 and floor supports 950.50.021XA and 950.50.023XA retrofittable
- is produced in accordance with CE and UKCA Regulation (EU) 2017/745 on medical devices
- Fulfils the DIN 18040 requirements