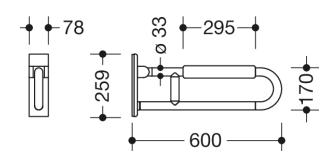

Similar picture Dimensions in mm

## **Properties**

Series 801 mobile folding support handle

- · with black arm pad
- Two parallel rails, arranged on top of each other, bars joined together by a connecting arch
- · Used for holding and supporting
- · Can be folded upwards and folded downwards with braked movement
- for mobile use
- for easy and flexible retrofitting on existing, preassembled mounting plate: 950.50.016, must be ordered separately
- toolless and quick installation by simple attachment of the hinged support rail
- · secured by fixing screw to prevent unintentional removal
- · tested up to 150 kg when used with HEWI fixing material
- Recommended maximum weight of the user: 150 kg
- · Projection 600 mm, Height 252 mm and width 78 mm, Rail 33 mm in diameter
- With continuous, Corrosion-protected steel core Arm pad made of black PU integral foam, length 295 mm
- made of high-quality polyamide according to HEWI colour chart
- Toilet roll holder 801.50.011, Toilet flushing mechanism (radio) 801.50.060 and floor supports 950.50.021XA and 950.50.023XA retrofittable
- is produced in accordance with CE and UKCA Regulation (EU) 2017/745 on medical devices
- Fulfils the DIN 18040 requirements