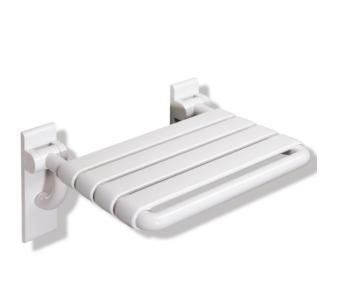

## **Properties**

Range 801 Hinged seat

- Made of rails and seat elements
- for safe sitting in the shower area with space-saving fold-up seat
- Mounting on the wall with wall-specific HEWI fixing material
- · Concealed mounting
- tested up to 200 kg when used with HEWI fixing material
- · Recommended maximum weight of the user: 150 kg
- 478 mm wide, 428 mm deep
- Seat elements 60 mm in width
- made of high gloss polyamide in HEWI colour 98 (signal white), with effective, antimicrobial microsilver