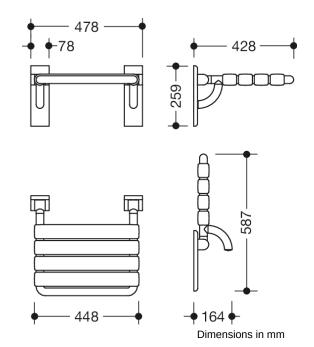

## **Properties**

Range 801 Hinged seat

- Made of rails and seat elements
- for safe sitting in the shower area with space-saving fold-up seat
- Mounting on the wall with wall-specific HEWI fixing material
- · Concealed mounting
- tested up to 200 kg when used with HEWI fixing material
- · Recommended maximum weight of the user: 150 kg
- 478 mm wide, 428 mm deep
- Seat elements 60 mm in width
- made of high gloss polyamide in HEWI colour 98 (signal white), with effective, antimicrobial microsilver