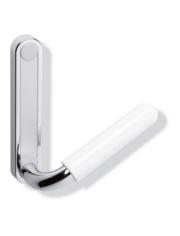

## Properties

Range 802 LifeSystem support rail with backplate (left-hand version)

- · chrome-plated support rail with handle made of synthetic material and mounting backplate
- · used for support and for stand up independently
- 30° position of the support rails on delivery, adjustable on site
- left-hand version seen from user's view
- 187 mm wide, 220 mm high, 93 mm deep
- backplate and handle in highly polished chrome-plated aluminium with powder coated matt design features