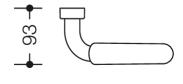

Dimensions in mm

## Properties

Range 802 LifeSystem support rail with backplate (left-hand version)

- · chrome-plated support rail with handle made of synthetic material and mounting backplate
- · used for support and for stand up independently
- 30° position of the support rails on delivery, adjustable on site
- left-hand version seen from user's view
- 187 mm wide, 220 mm high, 93 mm deep
- backplate and handle in highly polished chrome-plated aluminium with powder coated matt design features