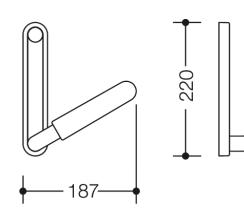

Dimensions in mm

## Properties

Range 802 LifeSystem support rail with backplate (left-hand version)

- · chrome-plated support rail with handle made of synthetic material and mounting backplate
- · used for support and for stand up independently
- 30° position of the support rails on delivery, adjustable on site
- left-hand version seen from user's view
- 187 mm wide, 220 mm high, 93 mm deep
- backplate and handle in highly polished chrome-plated aluminium with powder coated matt design features