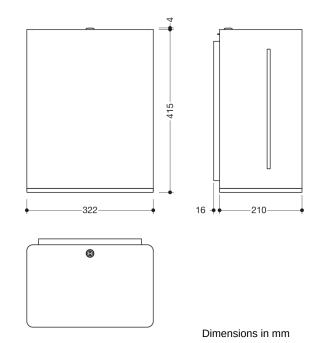

## **Properties**

Range 805 Electronic paper roll dispenser

- · cubic body with recessed wall base
- used to hold standard paper rolls with outer feed, max. roll width 210 mm, max. roll diameter 200 mm, tube diameter 38 mm
- · side level indicator
- · paper roll easy to change/replace
- · with battery change indicator
- non-contact paper dispensing at the washbasin
- adjustable paper length (200, 300 or 400 mm)
- integrated tear-off edge
- with locking system as protection against misuse
- · maintenance-free
- 322 mm wide, 415 mm high and 210 mm deep, wall-mounted base 15 mm deep