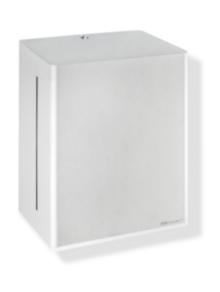

## **Properties**

Range 805 Electronic paper roll dispenser

- · cubic body with recessed wall base
- used to hold standard paper rolls with outer feed, max. roll width 210 mm, max. roll diameter 200 mm, tube diameter 38 mm
- · side level indicator
- · paper roll easy to change/replace
- · with battery change indicator
- non-contact paper dispensing at the washbasin
- adjustable paper length (200, 300 or 400 mm)
- integrated tear-off edge
- with locking system as protection against misuse
- · maintenance-free
- 322 mm wide, 415 mm high and 210 mm deep, wall-mounted base 15 mm deep

Telephon: +49 5691 82-0

Fax: +49 5691 82-319

- for wall mounting
- made of high-quality stainless steel, satin surface finish
- opening made of high-quality polyamide in HEWI colours 90 (jet black), 92 (anthracite grey), 98 (signal white) or 99 (pure white)
- including non-corrosive HEWI fixing material.
- batteries (D Mono LR20 1.5 V / 4 batteries) not included
- can be converted to mains connection 950.06.E01
- CE and UKCA marking according to EMC 2014/30/EU