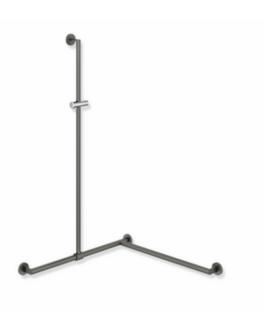

## **Properties**

Shower handrail with sliding shower holder bar, System 900, Corner mounting

- Rails arranged vertically and horizontally, Rods connected at right angles with fixing rosettes and shower holder
- with shower rail that can be moved sideways (for installation)
- Version right
- Vertical length 1250 mm, horizontal lengths (corner mounting) 765 mm and 965 mm, 87 mm depth
- Vertical rod diameter 25 mm, horizontal rail diameter 30 mm, Tube thickness 2 mm, Rosette diameter 70 mm
- Made from high-quality stainless steel, powder-coated in HEWI colours WD (deep matt white), JK (matt black) and DD (matt dark grey pearl mica)
- Shower holder made of plastic, chrome-plated
- Suitable for hand showers from various manufacturers
- Shower holder can be tilted with a catch and adjusted in height by turning the spring-loaded reset mechanism
- · Conical adapter on shower head holder makes it easier to hook in the shower head
- reduced number of mounting roses due to innovative corner connection
- including non-corrosive and tested HEWI fixing material for wall mounting and sealing tape to seal the drilling points
- Please note when using with suspended seats: Compatibility check required.
- tested up to 200 kg when used with HEWI fixing material
- Recommended maximum weight of the user: 150 kg
- A detailed list of the possible combinations of grab rails, Angled rails and shower handrails with matching hanging seats can be found in our online catalogue in the download area of the respective product.