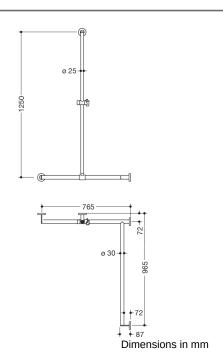

## **Properties**

Shower handrail with sliding shower holder bar, System 900, Corner mounting

- Rails arranged vertically and horizontally, Rods connected at right angles with fixing rosettes and shower holder
- with shower rail that can be moved sideways (for installation)
- Version right
- Vertical length 1250 mm, horizontal lengths (corner mounting) 765 mm and 965 mm, 87 mm depth
- Vertical rod diameter 25 mm, horizontal rail diameter 30 mm, Tube thickness 2 mm, Rosette diameter 70 mm
- Made from high-quality stainless steel, powder-coated in HEWI colours WD (deep matt white), JK (matt black) and DD (matt dark grey pearl mica)
- Shower holder made of plastic, chrome-plated
- Suitable for hand showers from various manufacturers
- Shower holder can be tilted with a catch and adjusted in height by turning the spring-loaded reset mechanism
- · Conical adapter on shower head holder makes it easier to hook in the shower head
- reduced number of mounting roses due to innovative corner connection
- including non-corrosive and tested HEWI fixing material for wall mounting and sealing tape to seal the drilling points
- Please note when using with suspended seats: Compatibility check required.
- tested up to 200 kg when used with HEWI fixing material
- Recommended maximum weight of the user: 150 kg
- A detailed list of the possible combinations of grab rails, Angled rails and shower handrails with matching hanging seats can be found in our online catalogue in the download area of the respective product.