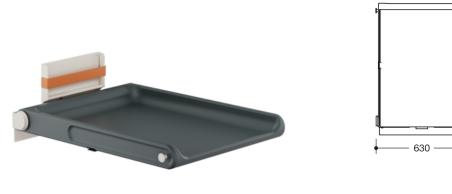

## **Properties**

HEWI baby changing table

- · Wall-mounted baby changing table, hinged
- Dimensions open: W/H/D 634 mm/ 282 mm/ 870 mm, closed W/H/D 634 mm/ 910 mm/ 107 mm
- · Damped lowering, Can be operated with one hand
- · Additional function: Two hooks on the side for hanging up a bag or jacket
- · Additional function: Rear clamping compartment, For storing wet wipes or other utensils
- · Clamp tape in orange
- Soft lying surface with all-round protective edge made of foamed material in RAL 7011 iron grey matt
- Load-bearing components made of steel/ aluminum
- Support plate on the underside in RAL 7011 iron grey matt
- Clamp compartment, Metal wall bracket and hooks, in RAL 060 90 05 grain white matt powder-coated
- fulfils DIN EN 12221-1+2:2013 Type 2
- Additionally tested in accordance with test principle EK 5/AK 3 18-02.2:2023 TÜV tested and GS certified, the
  product thus meets the requirements for the public sector
- The product is designed for children up to 20 kg/ 36 months
- Maximum load capacity in continuous use 20 kg
- The maximum tested load capacity is 75 kg
- Waterproof, Resistant to disinfectants
- For disinfection, we recommend wipe cleaning with an isopropanol-based disinfectant
- Mounting on the wall with wall-specific HEWI mounting material (to be ordered separately)