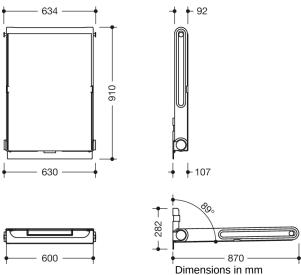

## **Properties**

HEWI baby changing table

- · Wall-mounted baby changing table, hinged
- Dimensions open: W/H/D 634 mm/ 282 mm/ 870 mm, closed W/H/D 634 mm/ 910 mm/ 107 mm
- · Damped lowering, Can be operated with one hand
- · Additional function: Two hooks on the side for hanging up a bag or jacket
- · Additional function: Rear clamping compartment, For storing wet wipes or other utensils
- · Clamp tape in orange
- Soft lying surface with all-round protective edge made of foamed material in RAL 7011 iron grey matt
- Load-bearing components made of steel/ aluminum
- Support plate on the underside in RAL 7011 iron grey matt
- Clamp compartment, Metal wall bracket and hooks, in RAL 060 90 05 grain white matt powder-coated
- fulfils DIN EN 12221-1+2:2013 Type 2
- Additionally tested in accordance with test principle EK 5/AK 3 18-02.2:2023 TÜV tested and GS certified, the
  product thus meets the requirements for the public sector
- The product is designed for children up to 20 kg/ 36 months
- Maximum load capacity in continuous use 20 kg
- The maximum tested load capacity is 75 kg
- Waterproof, Resistant to disinfectants
- For disinfection, we recommend wipe cleaning with an isopropanol-based disinfectant
- Mounting on the wall with wall-specific HEWI mounting material (to be ordered separately)