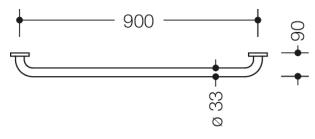

## Properties

Range 805 Support rail

- rail with right-angled ends and fixing roses
- for holding on to and providing support
- · for wall mounting with special HEWI fixing materials and roses
- centre-to-centre 900 mm
- bar diameter 33 mm, tube thickness 2 mm, rose diameter 70 mm
- made of high-quality stainless steel, satin surface finish
- Please note when using with hanging seats: Compatibility check required.
- A detailed list of possible combinations of hand rails, L-shaped rails and shower handrails with matching hanging seats can be found in our online catalogue in the download area of the respective product.