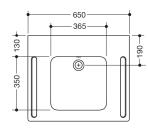

\*depending on the siphon used

Dimensions in mm

## Properties

Washbasin

- made of mineral composite material with non-porous surface
- with shelf and deep rectangular basin with generous radii
- integrated handle to hold onto on the side, can also be used as a towel holder
- · includes overflow with rose and cover
- the overflow can be replaced and renewed if necessary
- overflow is mounted between drain and siphon under the washbasin, h=25 mm, ø=70 mm
- for wall fitting
- wheelchair accessible to DIN 18040 and ÖNORM B1600/1601
- loading capacity to EN 14688
- 650 mm wide, 550 mm deep
- wash trough depth 100 mm
- for hanger bolt fixing
- CE and UKCA marking according to Construction Products Regulation No. 305/2011