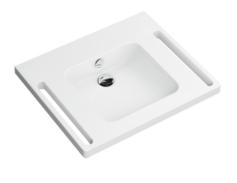

## Properties

Washbasin

- made of mineral composite material with non-porous surface
- with shelf and deep rectangular basin with generous radii
- integrated handle to hold onto on the side, can also be used as a towel holder
- · includes overflow with rose and cover
- the overflow can be replaced and renewed if necessary
- overflow is mounted between drain and siphon under the washbasin, h=25 mm, ø=70 mm
- for wall fitting
- wheelchair accessible to DIN 18040 and ÖNORM B1600/1601
- loading capacity to EN 14688
- 650 mm wide, 550 mm deep
- wash trough depth 100 mm
- for hanger bolt fixing
- CE and UKCA marking according to Construction Products Regulation No. 305/2011