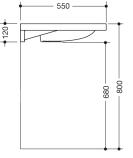

\*depending on the siphon used

Dimensions in mm

## Properties

Washbasin

- made of mineral composite material with non-porous surface
- with shelf and deep rectangular basin with generous radii
- integrated handle to hold onto on the side, can also be used as a towel holder
- · includes overflow with rose and cover
- the overflow can be replaced and renewed if necessary
- overflow is mounted between drain and siphon under the washbasin, h=25 mm, ø=70 mm
- for wall fitting
- wheelchair accessible to DIN 18040 and ÖNORM B1600/1601
- loading capacity to EN 14688
- 650 mm wide, 550 mm deep
- wash trough depth 100 mm
- for hanger bolt fixing
- CE and UKCA marking according to Construction Products Regulation No. 305/2011