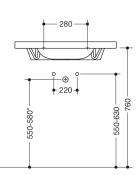

\*depending on the siphon used

Dimensions in mm

## Properties

Washbasin

- made of mineral composite material with non-porous surface
- with shelf and deep rectangular basin with generous radii
- integrated handle to hold onto on the side, can also be used as a towel holder
- · includes overflow with rose and cover
- the overflow can be replaced and renewed if necessary
- overflow is mounted between drain and siphon under the washbasin, h=25 mm, ø=70 mm
- for wall fitting
- wheelchair accessible to DIN 18040 and ÖNORM B1600/1601
- loading capacity to EN 14688
- 650 mm wide, 550 mm deep
- wash trough depth 100 mm
- for hanger bolt fixing
- CE and UKCA marking according to Construction Products Regulation No. 305/2011