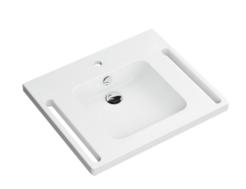

## Washbasin

- made of mineral composite material with non-porous surface
- · with shelf and deep rectangular basin with generous radii
- integrated handle to hold onto on the side, can also be used as a towel holder
- · includes overflow with rose and cover
- the overflow can be replaced and renewed if necessary
- overflow is mounted between drain and siphon under the washbasin, h=25 mm, ø=70 mm
- prepared for single hole mixer tap
- wheelchair accessible to DIN 18040 and ÖNORM B1600/1601
- loading capacity to EN 14688
- 650 mm wide, 550 mm deep
- wash trough depth 100 mm
- for hanger bolt fixing
- CE and UKCA marking according to Construction Products Regulation No. 305/2011