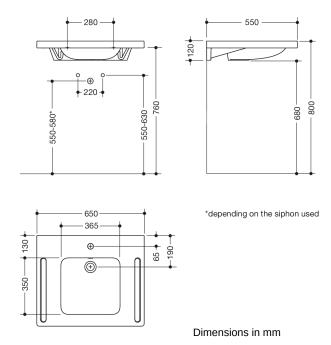

## Washbasin

- made of mineral composite material with non-porous surface
- · with shelf and deep rectangular basin with generous radii
- integrated handle to hold onto on the side, can also be used as a towel holder
- · includes overflow with rose and cover
- the overflow can be replaced and renewed if necessary
- overflow is mounted between drain and siphon under the washbasin, h=25 mm, ø=70 mm
- prepared for single hole mixer tap
- wheelchair accessible to DIN 18040 and ÖNORM B1600/1601
- loading capacity to EN 14688
- 650 mm wide, 550 mm deep
- wash trough depth 100 mm
- for hanger bolt fixing
- CE and UKCA marking according to Construction Products Regulation No. 305/2011