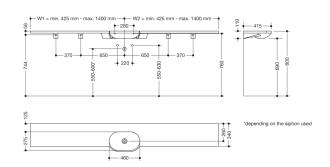

Dimensions in mm

## Washbasin

- made of mineral composite with non-porous surface, alpine white
- with shelf surround and oval basin, variable length
- without overflow
- for wall-mounted fittings
- wheelchair accessible
- weight capacity to EN 14688
- Basic length: 850 mm, extendable to a total length of up to 2800 mm, 415 mm deep
- wash trough depth 90 mm
- for hanger bolt fixing
- supplied with necessary supports
- CE and UKCA marking according to Construction Products Regulation No. 305/2011