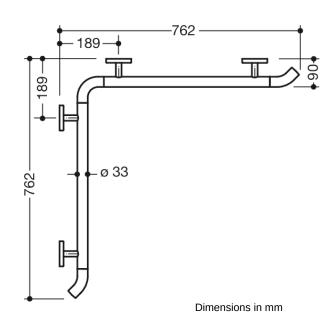

## **Properties**

Shower, WARM TOUCH bath handrail

- horizontally arranged, rods connected at right angles
- with 45° end bends pointing towards the wall
- · Made from high-quality chrome-optic coated polyamide with a warm feel
- · With continuous, corrosion-resistant steel core
- · Horizontal lengths 762 mm and 762 mm
- Depth 90 mm, Rod diameter 33 mm
- Wall connection with filigree supports straight to the wall (diameter 18 mm) and flat rosettes