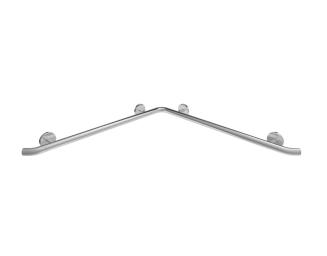

## **Properties**

Shower, WARM TOUCH bath handrail

- horizontally arranged, rods connected at right angles
- with 45° end bends pointing towards the wall
- · Made from high-quality chrome-optic coated polyamide with a warm feel
- · With continuous, corrosion-resistant steel core
- · Horizontal lengths 762 mm and 762 mm
- Depth 90 mm, Rod diameter 33 mm
- Wall connection with filigree supports straight to the wall (diameter 18 mm) and flat rosettes