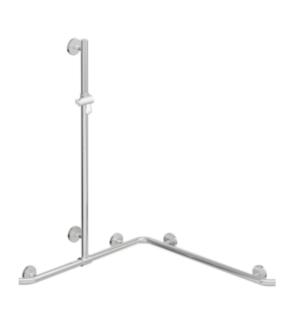

## **Properties**

Shower, Bath handrail with WARM TOUCH shower rail, Corner mounting

- · Rails arranged vertically and horizontally, Rods connected at right angles with shower head holder
- with 45° end bends pointing towards the wall
- With vertical rail with shower head holder that can be moved to the side (for installation)
- · Made from high-quality chrome-optic coated polyamide with a warm feel
- Shower holder made of high-quality polyamide in HEWI colour 98 (signal white)
- With continuous, corrosion-resistant steel core
- · Vertical length 1100 mm, horizontal lengths (corner mounting) 762 mm each
- Depth 90 mm , Rod diameter 33 mm
- Wall connection with filigree supports straight to the wall (diameter 18 mm) and flat rosettes
- Rosette diameter 80 mm, cap height 13 mm
- Shower head holder can be continuously tilted and, after pulling or pushing a large lever, its height can be adjusted
- Conical adapter on shower head holder makes it easier to hook in the shower head
- Suitable for hand showers from various manufacturers
- Simple installation thanks to individually mountable fastening plates made of high-quality stainless steel for attaching the shower tray., Bath handrail
- Can be mounted on the right and left side
- tested up to 200 kg when used with HEWI fixing material
- Recommended maximum weight of the user: 150 kg
- · including corrosion-free HEWI fixing material
- Please note when using with suspended seats: Compatibility check required.
- A detailed list of the possible combinations of grab rails, Angled rails and shower handrails with matching hanging seats can be found in our online catalogue in the download area of the respective product.