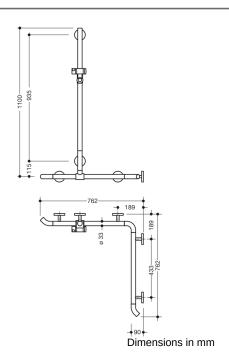

## **Properties**

Shower, Bath handrail with WARM TOUCH shower rail, Corner mounting

- · Rails arranged vertically and horizontally, Rods connected at right angles with shower head holder
- with 45° end bends pointing towards the wall
- With vertical rail with shower head holder that can be moved to the side (for installation)
- · Made from high-quality chrome-optic coated polyamide with a warm feel
- Shower holder made of high-quality polyamide in HEWI colour 98 (signal white)
- With continuous, corrosion-resistant steel core
- · Vertical length 1100 mm, horizontal lengths (corner mounting) 762 mm each
- Depth 90 mm , Rod diameter 33 mm
- Wall connection with filigree supports straight to the wall (diameter 18 mm) and flat rosettes
- Rosette diameter 80 mm, cap height 13 mm
- Shower head holder can be continuously tilted and, after pulling or pushing a large lever, its height can be adjusted
- Conical adapter on shower head holder makes it easier to hook in the shower head
- Suitable for hand showers from various manufacturers
- Simple installation thanks to individually mountable fastening plates made of high-quality stainless steel for attaching the shower tray., Bath handrail
- Can be mounted on the right and left side
- tested up to 200 kg when used with HEWI fixing material
- Recommended maximum weight of the user: 150 kg
- · including corrosion-free HEWI fixing material
- Please note when using with suspended seats: Compatibility check required.
- A detailed list of the possible combinations of grab rails, Angled rails and shower handrails with matching hanging seats can be found in our online catalogue in the download area of the respective product.