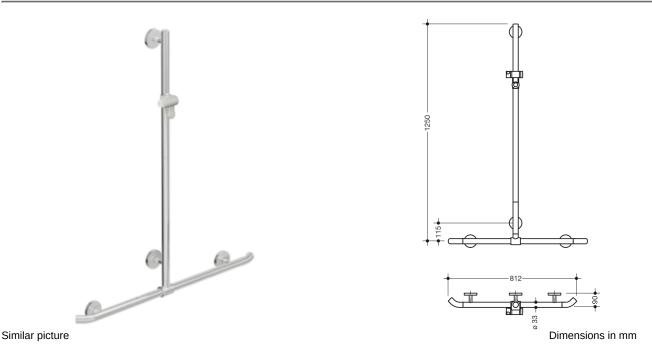

## **Properties**

Shower, Bath handrail with WARM TOUCH shower rail

- · Rails arranged vertically and horizontally, Rods connected at right angles with shower head holder
- with 45° end bends pointing towards the wall
- With vertical rail with shower head holder that can be moved to the side (for installation)
- · Made from high-quality chrome-optic coated polyamide with a warm feel
- Shower holder made of high-quality polyamide in HEWI colour 98 (signal white)
- · With continuous, corrosion-resistant steel core
- Vertical length 1250 mm, Horizontal length 812 mm
- · Depth 90 mm, Rod diameter 33 mm
- Wall connection with filigree supports straight to the wall (diameter 18 mm) and flat rosettes
- Rosette diameter 80 mm, cap height 13 mm
- Shower head holder can be continuously tilted and, after pulling or pushing a large lever, its height can be adjusted
- Conical adapter on shower head holder makes it easier to hook in the shower head
- Suitable for hand showers from various manufacturers
- Simple installation thanks to individually mountable fastening plates made of high-quality stainless steel for attaching the shower tray., Bath handrail
- including corrosion-free HEWI fixing material
- Please note when using with suspended seats: Compatibility check required.
- tested up to 200 kg when used with HEWI fixing material
- Recommended maximum weight of the user: 150 kg
- A detailed list of the possible combinations of grab rails, Angled rails and shower handrails with matching hanging seats can be found in our online catalogue in the download area of the respective product.