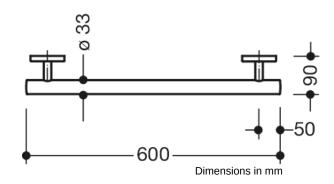

## **Properties**

WARM TOUCH grab rail

- · Straight bar with uprights and rosettes moulded to the wall
- Used for holding and supporting
- · Made from high-quality chrome-optic coated polyamide with a warm feel
- With continuous, corrosion-resistant steel core
- Outer dimension 600 mm, Rod diameter 33 mm, 90 mm deep
- · Wall connection with filigree supports straight to the wall (diameter 18 mm) and flat rosettes