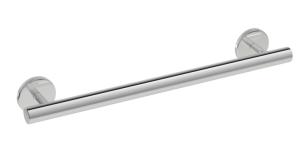

## **Properties**

WARM TOUCH grab rail

- · Straight bar with uprights and rosettes moulded to the wall
- Used for holding and supporting
- · Made from high-quality chrome-optic coated polyamide with a warm feel
- With continuous, corrosion-resistant steel core
- Outer dimension 600 mm, Rod diameter 33 mm, 90 mm deep
- · Wall connection with filigree supports straight to the wall (diameter 18 mm) and flat rosettes