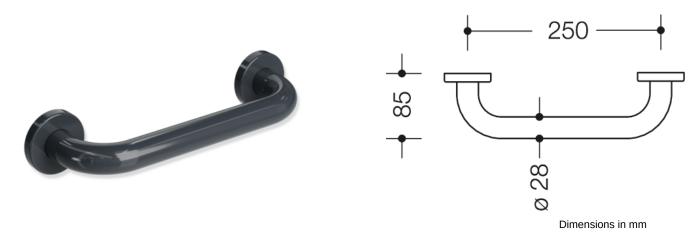

## **Properties**

Range 477 Grab bar

- · rail with right-angled ends and fixing roses
- provides support and extra safety in the bathtub
- · for wall mounting with roses
- fixing with roses
- 250 mm wide (centre-to-centre), 85 mm deep and 28 mm in diameter, 60 mm rose diameter
- made of high-quality polyamide according to HEWI colour chart