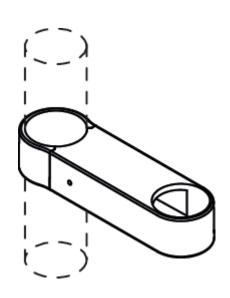

Dimensions in mm

## **Properties**

Range 801 shower hose holder

- elongated flexible hose holder
- for retrofitting on shower holder rods and shower and bath handrails Range 477 and 801

Telephon: +49 5691 82-0

Fax: +49 5691 82-319

- is used to hold the shower hose to the shower head holder
- 131 mm long, 38 mm wide, 25 mm high
- · suitable for shower hoses diameters up to 29 mm
- made of high-quality matt polyamide in HEWI colours 99 (pure white), 98 (signal white), 97 (light grey), 95 (stone grey) and 92 (anthracite grey)