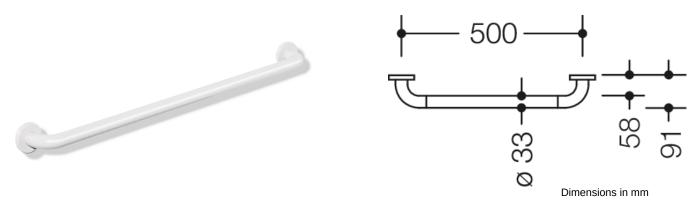

## **Properties**

Range 801 Support rail

- rail with right-angled bends at the ends and fixing roses made of synthetic material
- for holding on to and providing support
- · with metal core and stainless steel reinforced end bends
- for wall mounting with special HEWI fixing materials and roses
- centre-to-centre 500 mm
- bar diameter 33 mm, rose diameter 70 mm
- made of high-quality polyamide according to HEWI colour chart
- Please note when using with hanging seats: Compatibility check required.
- A detailed list of possible combinations of hand rails, L-shaped rails and shower handrails with matching hanging seats can be found in our online catalogue in the download area of the respective product.