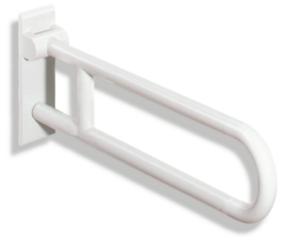

## **Properties**

Hinged support rail, rotatable of the 801 series

- · Two parallel rails, arranged on top of each other, bars joined together by a connecting arch
- is used for holding and supporting with continuous, corrosion resistant steel core and wall plate made of polyamide with integrated steel core
- Can be folded upwards and, folded downwards with braking mechanism, in raised position can be turned to left or right towards the wall
- Mounting on the wall with wall-specific HEWI mounting material (to be ordered separately) Sealing tape for sealing the fixing points is included in the delivery
- Concealed mounting
- · tested up to 150 kg when used with HEWI fixing material
- Recommended maximum weight of the user: 150 kg
- · Projection 600 mm, Height 259 mm and width 78 mm, Rail 33 mm in diameter
- made of high-gloss polyamide in all HEWI colours
- Toilet roll holder 801.50.011, Toilet flushing mechanism (radio) 801.50.060 and floor supports 950.50.021XA and 950.50.023XA retrofittable
- is produced in accordance with CE and UKCA Regulation (EU) 2017/745 on medical devices
- Fulfils the DIN 18040 requirements