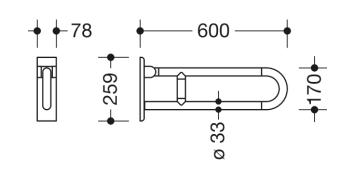

## **Properties**

Hinged support rail, rotatable of the 801 series

- · Two parallel rails, arranged on top of each other, bars joined together by a connecting arch
- is used for holding and supporting with continuous, corrosion resistant steel core and wall plate made of polyamide with integrated steel core
- Can be folded upwards and, folded downwards with braking mechanism, in raised position can be turned to left or right towards the wall
- Mounting on the wall with wall-specific HEWI mounting material (to be ordered separately) Sealing tape for sealing the fixing points is included in the delivery
- Concealed mounting
- · tested up to 150 kg when used with HEWI fixing material
- Recommended maximum weight of the user: 150 kg
- · Projection 600 mm, Height 259 mm and width 78 mm, Rail 33 mm in diameter
- made of high-gloss polyamide in all HEWI colours
- Toilet roll holder 801.50.011, Toilet flushing mechanism (radio) 801.50.060 and floor supports 950.50.021XA and 950.50.023XA retrofittable
- is produced in accordance with CE and UKCA Regulation (EU) 2017/745 on medical devices
- Fulfils the DIN 18040 requirements