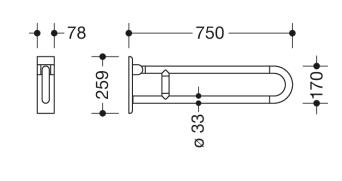

Similar picture Dimensions in mm

Sealing tape for sealing the fixing points is included in the delivery

- Concealed mounting
- tested up to 150 kg when used with HEWI fixing material
- Recommended maximum weight of the user: 150 kg
- Projection 750 mm, Height 259 mm and width 78 mm, Rail 33 mm in diameter
- · made of high-gloss polyamide in all HEWI colours
- Toilet roll holder 801.50.011, Toilet flushing mechanism (radio) 801.50.060 and floor supports 950.50.021XA and 950.50.023XA retrofittable
- is produced in accordance with CE and UKCA Regulation (EU) 2017/745 on medical devices
- fulfils the requirements applicable in Belgium (CWATUPE, WVG Vlaanderen) with regard to the projection of the folding support handle on the WC