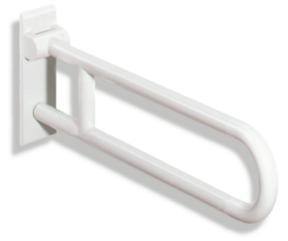

## **Properties**

Range 801 Hinged support rail

- Two parallel rails, arranged on top of each other, bars joined together by a connecting arch
- is used for holding and supporting with continuous, corrosion resistant steel core and wall plate made of polyamide with integrated steel core
- Can be folded upwards and folded downwards with braked movement
- Mounting on the wall with wall-specific HEWI mounting material (to be ordered separately)

Sealing tape for sealing the fixing points is included in the delivery

- Concealed mounting
- tested up to 150 kg when used with HEWI fixing material
- Recommended maximum weight of the user: 150 kg
- Projection 750 mm, Height 259 mm and width 78 mm, Rail 33 mm in diameter
- · made of high-gloss polyamide in all HEWI colours
- Toilet roll holder 801.50.011, Toilet flushing mechanism (radio) 801.50.060 and floor supports 950.50.021XA and 950.50.023XA retrofittable
- is produced in accordance with CE and UKCA Regulation (EU) 2017/745 on medical devices
- fulfils the requirements applicable in Belgium (CWATUPE, WVG Vlaanderen) with regard to the projection of the folding support handle on the WC