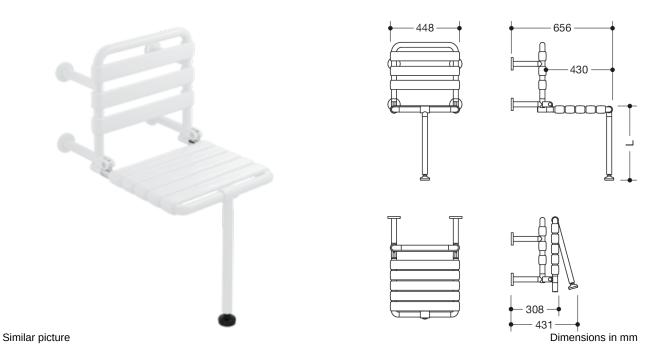

## **Properties**

Range 801 Hinged seat

- · made of rails and seat slats
- · with continuous, corrosion resistant steel core
- with made-to-measure floor support for absorbing vertical application of force
- can be folded up
- adjustable seat tilt
- used for safe sitting in the shower area
- · maximum weight capacity 150 kg
- · wall mounting plate made of polyamide with integrated steel core
- mounting on the wall with HEWI wall-specific fixing material made of stainless steel

Telephon: +49 5691 82-0

Fax: +49 5691 82-319

- sealing discs for sealing the fixing points according to DIN 18534 are included in the scope of delivery
- 450 mm wide, 665 mm deep
- · seat slats 55 mm wide
- · made of high-quality polyamide according to HEWI colour chart
- floor support made to measure for seat heights from 200 to 672 mm
- floor support with wide floor buffer to protect soft floor coverings
- meets the requirements of BS standard BS 8300:2009 (+A1:2010)/Doc M